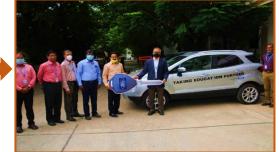

# -**BMW Engine and Transmission** SUV from Hyundai Motor India Ltd

Lab

Industry Supported

Left Hand Drive-Eco sport Car by Ford

**Resin Transfer Moulding** 

Machine