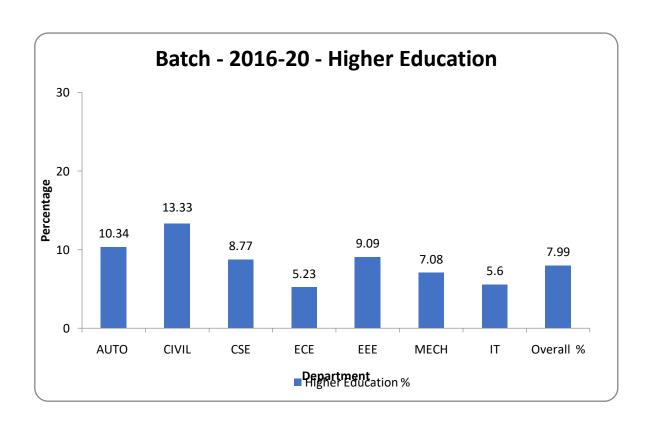

#### **Student Progression to Higher Education**

Batch: 2016-2020

| Department | Total Number of Students | Number of Students Selected for Higher Education | Higher Education % |
|------------|--------------------------|--------------------------------------------------|--------------------|
| AUTO       | 58                       | 6                                                | 10.34              |
| CIVIL      | 90                       | 12                                               | 13.33              |
| CSE        | 114                      | 10                                               | 8.77               |
| ECE        | 172                      | 9                                                | 5.23               |
| EEE        | 99                       | 9                                                | 9.09               |
| MECH       | 205                      | 16                                               | 7.08               |
| IT         | 125                      | 7                                                | 5.6                |
| Total      | 863                      | 69                                               | 7.99               |