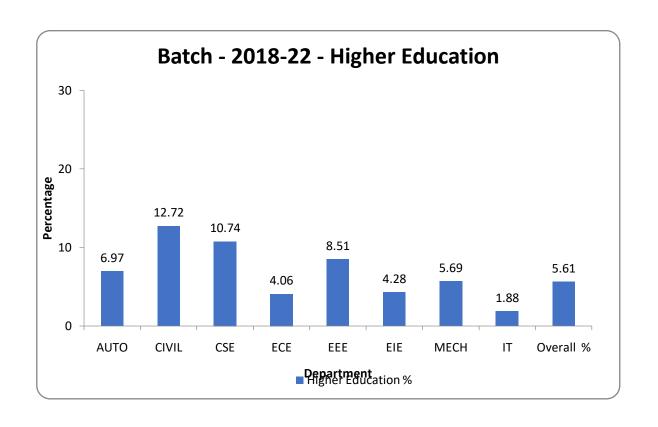

### **Student Progression to Higher Education**

Batch: 2018-2022

| Department | Total Number of<br>Students | Number of Students Selected for Higher Education | Higher Education % |  |
|------------|-----------------------------|--------------------------------------------------|--------------------|--|
| AUTO       | 43                          | 3                                                | 6.97               |  |
| CIVIL      | 55                          | 7                                                | 12.72              |  |
| CSE        | 121                         | 13                                               | 10.74              |  |
| ECE        | 172                         | 7                                                | 4.06               |  |
| EEE        | 94                          | 8                                                | 8.51               |  |
| EIE        | 70                          | 3                                                | 4.28               |  |
| MECH       | 158                         | 9                                                | 5.69               |  |
| IT         | 106                         | 2                                                | 1.88               |  |
| Total      | 819                         | 46                                               | 5.61               |  |