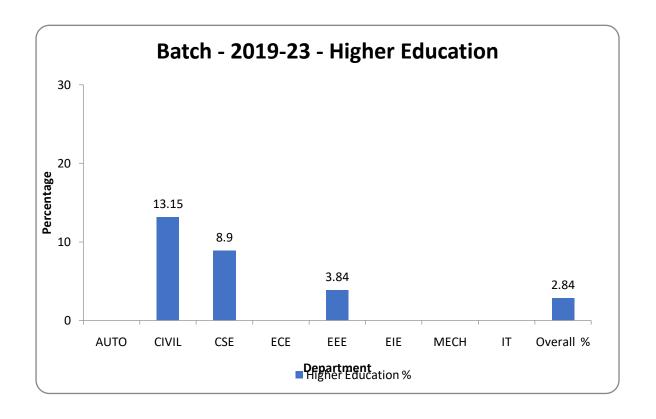

### Student Progression to Higher Education

Batch: 2019-2023

| Department | Total Number of<br>Students | Number of Students Selected<br>for Higher Education | Higher Education % |
|------------|-----------------------------|-----------------------------------------------------|--------------------|
| AUTO       | 42                          |                                                     |                    |
| CIVIL      | 38                          | 5                                                   | 13.15              |
| CSE        | 191                         | 17                                                  | 8.90               |
| ECE        | 185                         |                                                     |                    |
| EEE        | 78                          | 3                                                   | 3.84               |
| MECH       | 176                         |                                                     |                    |
| IT         | 127                         |                                                     |                    |
| Total      | 879                         | 25                                                  | 2.84               |