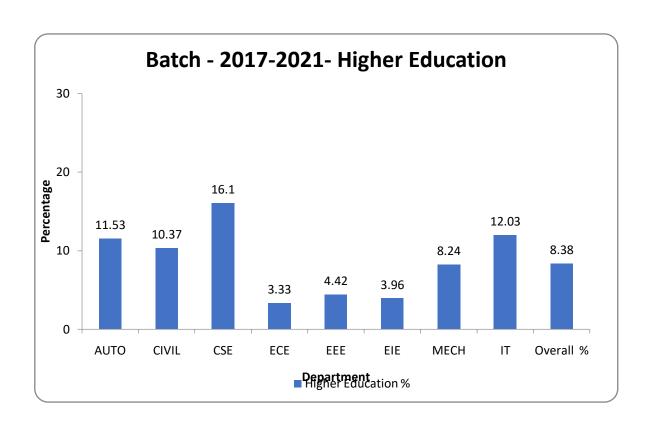

#### **Student Progression to Higher Education**

Batch: 2017-2021

| Department | Total Number of Students | Number of Students Selected<br>for Higher Education | Higher Education % |
|------------|--------------------------|-----------------------------------------------------|--------------------|
| AUTO       | 52                       | 6                                                   | 11.53              |
| CIVIL      | 106                      | 11                                                  | 10.37              |
| CSE        | 118                      | 19                                                  | 16.10              |
| ECE        | 150                      | 5                                                   | 3.33               |
| EEE        | 113                      | 5                                                   | 4.42               |
| EIE        | 101                      | 4                                                   | 3.96               |
| MECH       | 182                      | 15                                                  | 8.24               |
| IT         | 108                      | 13                                                  | 12.03              |
| Total      | 930                      | 78                                                  | 8.38               |