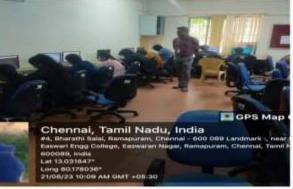

#### DEPARTMENT OF INFORMATION TECHNOLOGY

From the Department of Information Technology, Under Centre of Excellence in 'Malware Analysis' Easwari Engineering College, We have successfully conducted Industry Supported Course "Malware Analysis" for 2020-2024 Batch students (54 in number). There were two modules taught from the duration 09.06.23 to 21.06.23 by the faculty members of IT department with due support from K7 Computing Pvt. Ltd team. The students found it very much useful as the sessions were interactive with hands on exercises done on daily basis. There were two modules and assessments also completed successfully.