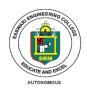

## **COMPUTER LABORATORY VI- SYSTEM DETAILS**

| S.NO | Description       | Configuration                                                                                                                                                                                     | Quantity |
|------|-------------------|---------------------------------------------------------------------------------------------------------------------------------------------------------------------------------------------------|----------|
| 1    | DESKTOP<br>SYSTEM | DELL WORKSTATION 11TH GENERATION INTELI7- 11700@2.5GHZ 1TB SATA HDD 512 GB SSD 32 GB RAM MONITOR DELL-24 INCH KEYBOARD-DELL USB KEYBOARD MOUSE-DELL USB MOUSE SYSTEM TYPE:64 BIT OPERATING SYSTEM | 35       |
| 2    | PRINTER           | HP LASERJET P1108                                                                                                                                                                                 | 1        |
| 3    | HUB               | DLINK 24 PORT SWITCH<br>24 PORT JACK PANEL                                                                                                                                                        | 2        |
| 4    | UPS               | 7.5 KVA (Nu-Tech)                                                                                                                                                                                 | 02       |