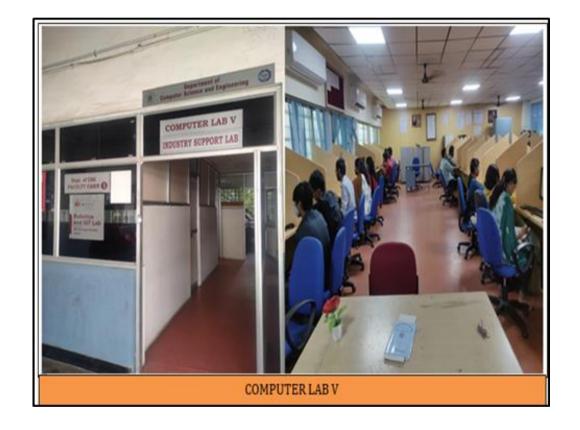

#### **COMPUTER LABORATORY V- SYSTEM DETAILS**

| SI.N0 | DESCRIPTION       | CONFIGURATION                                                                                                                                    | QUANTITY |
|-------|-------------------|--------------------------------------------------------------------------------------------------------------------------------------------------|----------|
| 1.    | DESKTOP<br>SYSTEM | LENOVO DESKTOP COMPUTERS Intel Core i7 12700 (12th Generation), 16GB-DDR4 RAM, 1 TB 7200 RPM SATA, Wired USB Keyboard & Mouse, 21.5" FHD Monitor | 41       |
| 2.    | PRINTER           | HP LASERJET P1108                                                                                                                                | 1        |
| 3.    | HUB               | DLINK 24 PORT SWITCH<br>24 PORT JACK PANEL                                                                                                       | 2        |